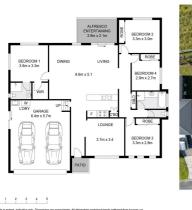

4 spacious bedrooms all with built-in robes and ceiling fans, plus the main has ensuite, walk-in robe plus air-conditioning. All living areas are tiled throughout with carpet in the bedrooms.

Outside the home is a covered, private BBQ area, with easy maintenance gardens and fenced yard for small pet. The added bonus is the solar power system with 17 panels (6.63KW), giving relief on electricity bills.

# **Photo Gallery**

INT : 157.5m<sup>2</sup>
EXT : 10.2m<sup>2</sup>
GARAGE : 36.5m<sup>2</sup>

| lirst | notional

0 1 2 3 4 9 5 Cools in mintar, reducine our, Dimensions are appreciation. All information contained bearing placed from sources we believe to be reliable, wherever we control parameter to accordary and interesting persons should may be their own engines O informed uniform 2000.