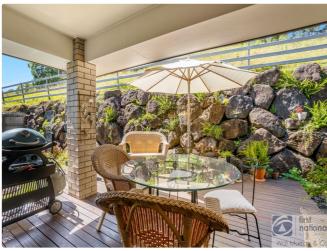

4 spacious bedrooms all with built-in robes and ceiling fans, plus the main has ensuite, walk-in robe plus air-conditioning. All living areas are tiled throughout with carpet in the bedrooms.

Outside the home is a covered, private BBQ area, with easy maintenance gardens and fenced yard for small pet. The added bonus is the solar power system with 17 panels (6.63KW), giving relief on electricity bills.