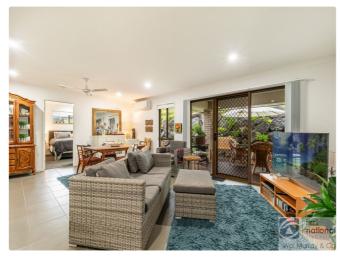

Beautifully presented with quality fixtures throughout, this property is also conveniently located to baseball fields, basketball courts and Lismore CBD.

The home features 2 separate living areas, with a formal lounge to the front and a large open plan living to the rear with air-conditioning. The central kitchen has stone benchtops, gas cooking plus dishwasher, making it a joy to cook.

4 spacious bedrooms all with built-in robes and ceiling fans, plus the main has ensuite, walk-in robe plus air-conditioning. All living areas are tiled throughout with carpet in the bedrooms.

Outside the home is a covered, private BBQ area, with easy maintenance gardens and fenced yard for small pet. The added bonus is the solar power system with 17 panels (6.63KW), giving relief on electricity bills.