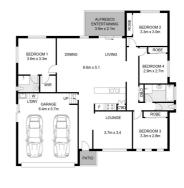

# **Property Details**

354 Keen Street, EAST LISMORE

SINGLE LEVEL, MODERN AND CLOSE TO CBD

4 1 2 1 2 2 2 2 2 3

This single level, modern home is suitable for many buyers, from the young couple, the elderly or the growing family.

Beautifully presented with quality fixtures throughout, this property is also conveniently located to baseball fields, basketball courts and Lismore CBD.

The home features 2 separate living areas, with a formal lounge to the front and a large open plan living to the rear with air-conditioning. The central kitchen has stone benchtops, gas cooking plus dishwasher, making it a joy to cook.

4 spacious bedrooms all with built-in robes and ceiling fans, plus the main has ensuite, walk-in robe plus air-conditioning. All living areas are tiled throughout with carpet in the bedrooms.

Outside the home is a covered, private BBQ area, with easy maintenance gardens and fenced yard for small pet. The added bonus is the solar power system with 17 panels (6.63KW), giving relief on electricity bills.

Flood free position, with proximity to Lismore CBD is so hard to find. Call today.

- 4 Bedrooms
- 2 Bathrooms
- 2 Toilets
- 2 Garages

\$709,000