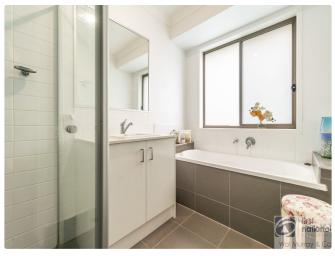

4 spacious bedrooms all with built-in robes and ceiling fans, plus the main has ensuite, walk-in robe plus air-conditioning. All living areas are tiled throughout with carpet in the bedrooms.

Outside the home is a covered, private BBQ area, with easy maintenance gardens and fenced yard for small pet. The added bonus is the solar power system with 17 panels (6.63KW), giving relief on electricity bills.