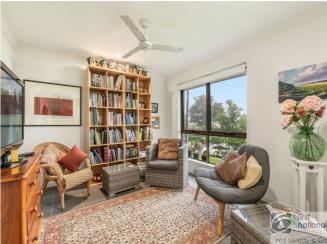

Beautifully presented with quality fixtures throughout, this property is also conveniently located to baseball fields, basketball courts and Lismore CBD.

The home features 2 separate living areas, with a formal lounge to the front and a large open plan living to the rear with air-conditioning. The central kitchen has stone benchtops, gas cooking plus dishwasher, making it a joy to cook.

4 spacious bedrooms all with built-in robes and ceiling fans, plus the main has ensuite, walk-in robe plus air-conditioning. All living areas are tiled throughout with carpet in the bedrooms.

Outside the home is a covered, private BBQ area, with easy maintenance gardens and fenced yard for small pet. The added bonus is the solar power system with 17 panels (6.63KW), giving relief on electricity bills.