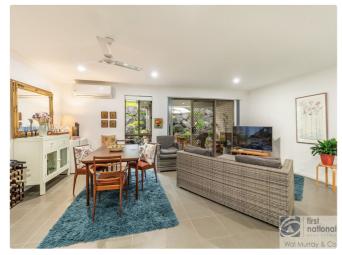

Beautifully presented with quality fixtures throughout, this property is also conveniently located to baseball fields, basketball courts and Lismore CBD.

The home features 2 separate living areas, with a formal lounge to the front and a large open plan living to the rear with air-conditioning. The central kitchen has stone benchtops, gas cooking plus dishwasher, making it a joy to cook.

4 spacious bedrooms all with built-in robes and ceiling fans, plus the main has ensuite, walk-in robe plus air-conditioning. All living areas are tiled throughout with carpet in the bedrooms.

Outside the home is a covered, private BBQ area, with easy maintenance gardens and fenced yard for small pet. The added bonus is the solar power system with 17 panels (6.63KW), giving relief on electricity bills.