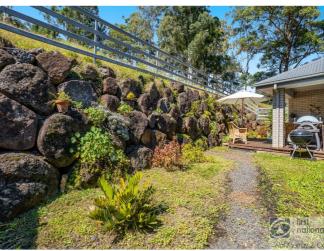

4 spacious bedrooms all with built-in robes and ceiling fans, plus the main has ensuite, walk-in robe plus air-conditioning. All living areas are tiled throughout with carpet in the bedrooms.

Outside the home is a covered, private BBQ area, with easy maintenance gardens and fenced yard for small pet. The added bonus is the solar power system with 17 panels (6.63KW), giving relief on electricity bills.