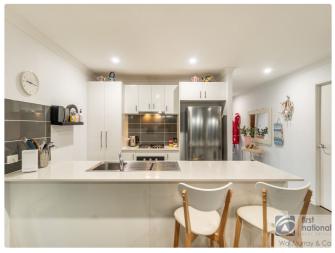

Beautifully presented with quality fixtures throughout, this property is also conveniently located to baseball fields, basketball courts and Lismore CBD.

The home features 2 separate living areas, with a formal lounge to the front and a large open plan living to the rear with air-conditioning. The central kitchen has stone benchtops, gas cooking plus dishwasher, making it a joy to cook.